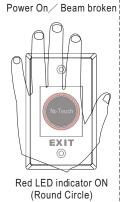

## **LED Indicator:**

A: Black / PC Lens

B: Round Shape LED Indicator

(Round Circle)