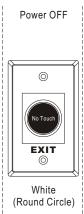

## **LED Indicator:**

A: Black / PC Lens

B: Round Shape LED Indicator

(Round Circle)