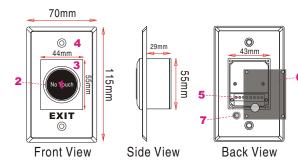

## **Specifications:**

- · Contact Rating: 3A/AC120V,DC30V
- · Input Volt.: DC 12V
- · Simple and clearfor operation.
- Operation temperature range -20°C ~55°C
- · Life: 100,000 Times
- · Durable stainless steelplate
- · Dimension: 115x70x29(mm)
- · Weight: 85g

#### **Dimensions & Part Account:**

- 1. Lens: Blackfinish
- 2. Round Shape Led Indicators
- 3. Lens Holder: Silver finish (Same finish as Metal Plate)
- 4. Metal Plate: Silver finish (SUS 304 stainless material)
- 5. Terminal Block:

PTE-300: 5 blocks (1c relay)

PTE-500: 8 blocks (2c relay)

- 6. Lids: Bottom casing for diffused sensor
- 7. Rubber ring for wiring connection