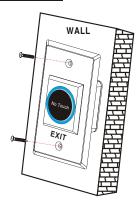

approached to the sensor in  $10\,\mathrm{cm}$ :

**RED LED ON** 

#### Included:





E-300 SCREWS

## **Specifications:**

- · Contact Rating: 3A/AC120V,DC30V
- · Input Volt.: DC 12V
- · Simple and clearfor operation.
- Operation temperature range -20°C ~55°C
- · Life: 100,000 Times
- · Durable stainless steelplate
- · Dimension: 115x70x29(mm)
- · Weight: 85g

#### **Dimensions & Part Account:**



- 1. Lens: Blackfinish
- 2. Round Shape Led Indicators
- 3. Lens Holder: Silver finish (Same finish as Metal Plate)
- 4. Metal Plate: Silver finish (SUS 304 stainless material)
- 5. Terminal Block:

PTE-300: 5 blocks (1c relay)

PTE-500: 8 blocks (2c relay)

- 6. Lids: Bottom casing for diffused sensor
- 7. Rubber ring for wiring connection

## **Wiring Connection:**







## Installation:



## **Sensing Range:**



## **LED Indicator:**



A: Black / PC Lens

B: Round Shape LED Indicator





(Round Circle)