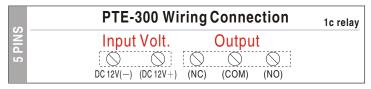

## **Wiring Connection:**

PTE-300: 5 blocks (1c relay)

PTE-500: 8 blocks (2c relay)

- 6. Lids: Bottom casing for diffused sensor
- 7. Rubber ring for wiring connection