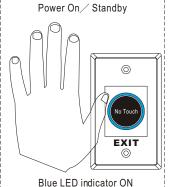

- High capacity of relay dry contact (3A/AC120V,DC30V)
  Normally open/Normally close/Common relay output
- · Twin led indicators for sensor standby or approached:
  - (1) Sensor Standby: BLUE LED ON
  - (2) Visitors whom approached to the sensor in  $10\,\mathrm{cm}$ :

**RED LED ON** 