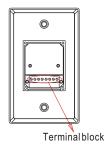

#### **Dimensions & Part Account:**

- 1. Lens: Blackfinish
- 2. Round Shape Led Indicators
- 3. Lens Holder: Silver finish (Same finish as Metal Plate)
- 4. Metal Plate: Silver finish (SUS 304 stainless material)
- 5. Terminal Block:

PTE-300: 5 blocks (1c relay)

PTE-500: 8 blocks (2c relay)

- 6. Lids: Bottom casing for diffused sensor
- 7. Rubber ring for wiring connection