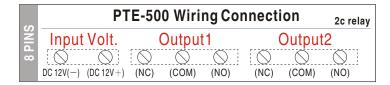

## **Wiring Connection:**

PTE-300: 5 blocks (1c relay)

PTE-500: 8 blocks (2c relay)

- 6. Lids: Bottom casing for diffused sensor
- 7. Rubber ring for wiring connection