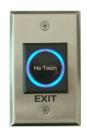

#### Features & Application:

- · No touch / Touchfree Exit Sensor (Diffused Detection)
- · Optical / Infrared Technology
- · IP-55 Ingress Protection/ SUS 304 Stainless steel Plate
- User friendly (Healthyprotection):
  Free from contagious diseases spread
- · Detection range: 0.1~10 cm
- · Application: Gate/Door/Exit/Automation control

- High capacity of relay dry contact (3A/AC120V,DC30V)
  Normally open/Normally close/Common relay output
- · Twin led indicators for sensor standby or approached:
  - (1) Sensor Standby: BLUE LED ON
  - (2) Visitors whom approached to the sensor in  $10\,\mathrm{cm}$ :

**RED LED ON** 