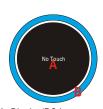

## **LED Indicator:**

A: Black / PC Lens

B: Round Shape LED Indicator

(Round Circle)