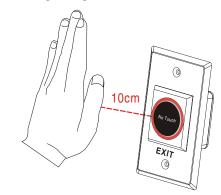

#### Features & Application:

- · No touch / Touchfree Exit Sensor (Diffused Detection)
- · Optical / Infrared Technology
- · IP-55 Ingress Protection/ SUS 304 Stainless steel Plate
- User friendly (Healthyprotection):
  Free from contagious diseases spread
- · Detection range: 0.1~10 cm
- · Application: Gate/Door/Exit/Automation control

- High capacity of relay dry contact (3A/AC120V,DC30V)
  Normally open/Normally close/Common relay output
- · Twin led indicators for sensor standby or approached:
  - (1) Sensor Standby: BLUE LED ON
  - (2) Visitors whom approached to the sensor in  $10\,\mathrm{cm}$ :

**RED LED ON** 

## **Sensing Range:**